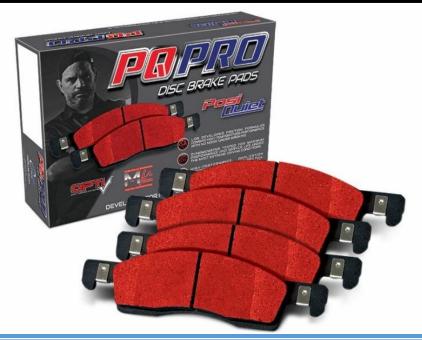

### EVERY \$200 PURCHASED FROM ALLIED DURING THE PROGRAM PERIOD EARNS YOUR BUSINESS A \$15.00 BUFFALO WILD WINGS GIFT CARD.

(NO LIMIT. WHILE SUPPLY LASTS. WE TRACK.)

PQ PRO is our premium brake pad line that offers confidence and piece of mind to the technician and delivers safety and comfort to the customer. It outperforms our competitors' premium offerings on all key performance factors.

PQ PRO's exclusive Mu500 Coating combined with the scorching process provides immediate stopping power.