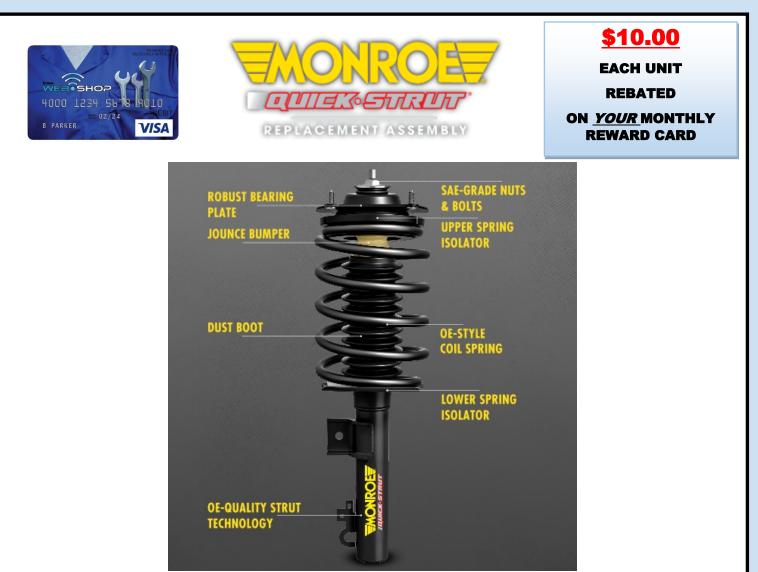

### **RESTORE OE-VEHICLE CONTROL AND RIDE HEIGHT**

If it doesn't say Monroe Quick-Strut, it's not a Quick-Strut assembly. This is not a one-size-fits all replacement. Featuring coil springs made with U.S. grade steel, every vehicle specific design is engineered and validated to Monroe quality standards to help restore factory ride height and original vehicle ride performance.

- Quality Components Strut rods are engineered to bend up to 15mm with no fractures or cracking
- Made To Last Manufactured with high-quality steel, featuring a superior tube and weld design to deliver structural integrity and durability
- Quicker, Safe, Easier & Complete Repair Includes everything you need for strut replacement in a single, fully assembled unit with no need for a spring compressor
- Vehicle-Specific Design Application-specific coil spring, mount, and strut designs ensure optimized ride and handling experience unique to each vehicle profile
- Maintains Vehicle Control Reduces body sway, vibration, and road harshness before it reaches the passenger cabin for improved vehicle handling
- Rust Resistance Protective coating resists rust out and corrosion while salt spray testing ensures it's ready for the elements
- Assembled in USA Products assembled in Paragould, Arkansas from U.S. and imported components