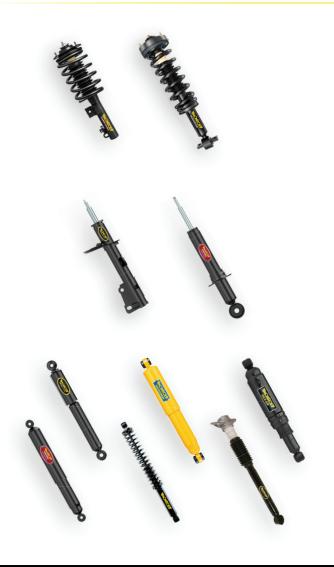

### MONROE® QUICK-STRUT® ASSEMBLIES

139000, 170000, 180000, 239000, 270000, 280000, 370000, 380000, 470000, 570000, 670000, 770000 Series

#### MONROE® MAGNUM® STRUT ASSEMBLIES

153000, 253000 Series

### MONROE<sup>®</sup> OESPECTRUM<sup>®</sup> & MONROE<sup>®</sup> REFLEX<sup>®</sup> STRUTS

71000, 72000, 73000 Series

MONROE® OESPECTRUM® SHOCKS, STRUTS AND SHOCK & MOUNT ASSEMBLIES, MONROE® REFLEX® SHOCKS, MONROE® GAS-MAGNUM® SHOCKS, MONROE® LOAD ADJUSTING SHOCKS, MONROE® MAX-AIR® SHOCKS

5500, 5600, 5700, 5800, 5900, 15600, 34000, 37000, 39000, 58000, 139111, 911000, 911500, MA000 Series

Open to leg res U.S./DC, PR, 18+. Offer starts 4/1/23. Ends 5/31/23. Redeem ends 6/30/23. Void where prohibited. Full Terms & Conditions: rebate.monroe.com © 2023 DRiV Automotive Inc. or one of its affiliates in one or more countries. Printed in the U.S.A. MON232016