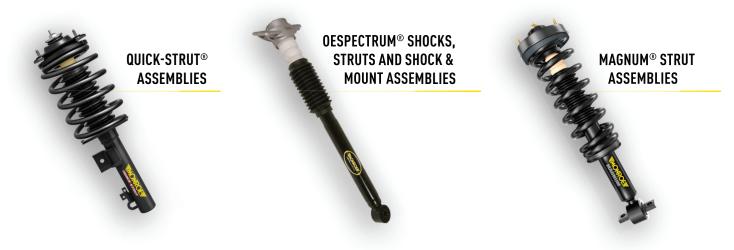

### MONROE® QUICK-STRUT® ASSEMBLIES

139000, 170000, 180000, 239000, 270000, 280000, 370000, 380000, 470000, 570000, 670000, 770000 Series

#### MONROE® MAGNUM® STRUT ASSEMBLIES

153000, 253000 Series

### MONROE<sup>®</sup> OESPECTRUM<sup>®</sup> & MONROE<sup>®</sup> REFLEX<sup>®</sup> STRUTS

71000, 72000, 73000 Series

MONROE® OESPECTRUM® SHOCKS, STRUTS AND SHOCK & MOUNT ASSEMBLIES, MONROE® REFLEX® SHOCKS, MONROE® GAS-MAGNUM® SHOCKS, MONROE® LOAD ADJUSTING SHOCKS, MONROE® MAX-AIR® SHOCKS